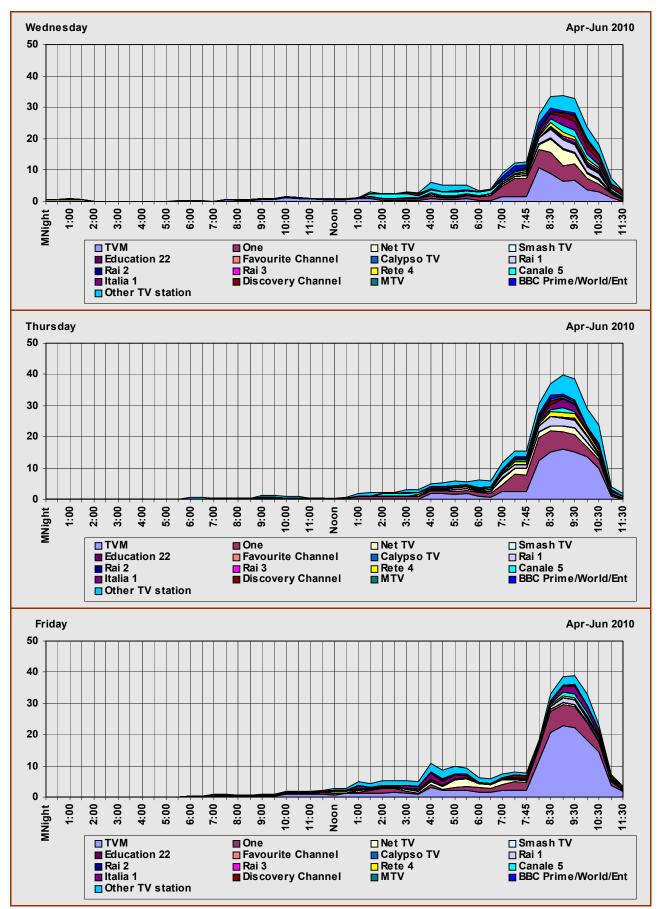

iences after prime-time for Fridays was of 18.07% [from 22.212% to 18.197%].



FIGURE 7.2: TV WEEKDAY PEAK AUDIENCES [JAN-MAR 2010]

### 7.3 DAILY AUDIENCE SHARE

The following figures map in detail the daily audience shares for television broadcasting station by half/quarter-clock hour. The Figures 7.3.a - 7.3.g below are taken from Tables 7.3.a - 7.3.g in Part Two of this report, which represent the total audience counts as a percentage of the total week-day audiences. Included in the tables are the same statistics as those calculated for Radio consumption for each particular broadcasting station; i.e. (a) the daily TV average audience; (b) the highest daily peak TV audience; and (c) the standard deviation.



FIGURE 7.3.A-B: TV DAILY AUDIENCES BY TOTAL AND BY STATION: MONDAYS-TUESDAY



FIGURE 7.3.C-E: DAILY AUDIENCES BY TOTAL AND BY STATION: WEDNESDAY-FRIDAY



FIGURE 7.3.F-G: DAILY AUDIENCES BY TOTAL AND BY STATION: SATURDAY-SUNDAY

#### 7.4 TV AUDIENCE SHARE

Taking all the audiences for all the weekdays, the daily average TV audience share attained by each broadcasting station is show in Table 7.3 and Figure 7.4 below, and Table 7.4 in Part Two.



FIGURE 7.4: TV TOTAL DAILY TV AVERAGE AUDIENCE [APR-JUN 2010]

### 8. RADIO AND TV CONSUMPTION

Calculating the average number of hours that radio listeners and television viewers spend on a daily basis listening/viewing their reception media is another data that has been computed for this period. This would indicate the number of hours that consumers were captured by the respective broadcasting stations; or rather for ho