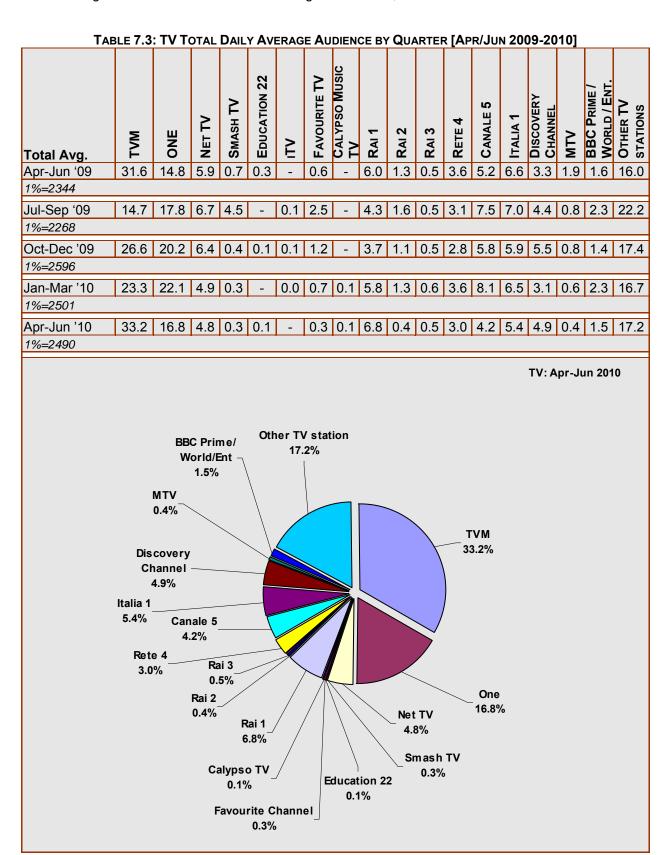

# RADIO AND TELEVISION AUDIENCES MALTA APRIL – JUNE 2010

MARIO AXIAK B.A. (HONS.), M.B.A. (MAASTRICHT), M.I.M
HEAD RESEARCH & COMMUNICATIONS
BROADCASTING AUTHORITY
7 MILE END ROAD
HAMRUN HMR 1719

**AUGUST 2010** 