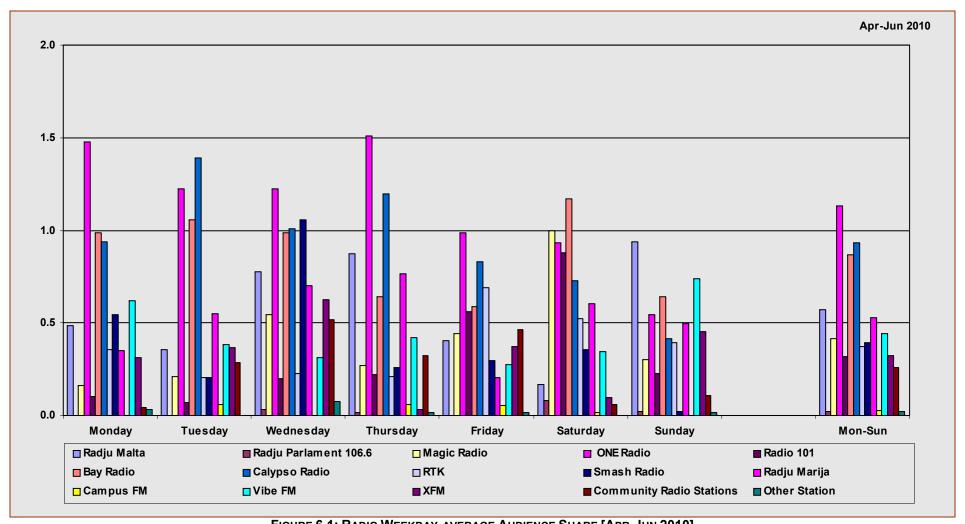

# RADIO AND TELEVISION AUDIENCES MALTA APRIL – JUNE 2010

MARIO AXIAK B.A. (HONS.), M.B.A. (MAASTRICHT), M.I.M
HEAD RESEARCH & COMMUNICATIONS
BROADCASTING AUTHORITY
7 MILE END ROAD
HAMRUN HMR 1719

**AUGUST 2010** 