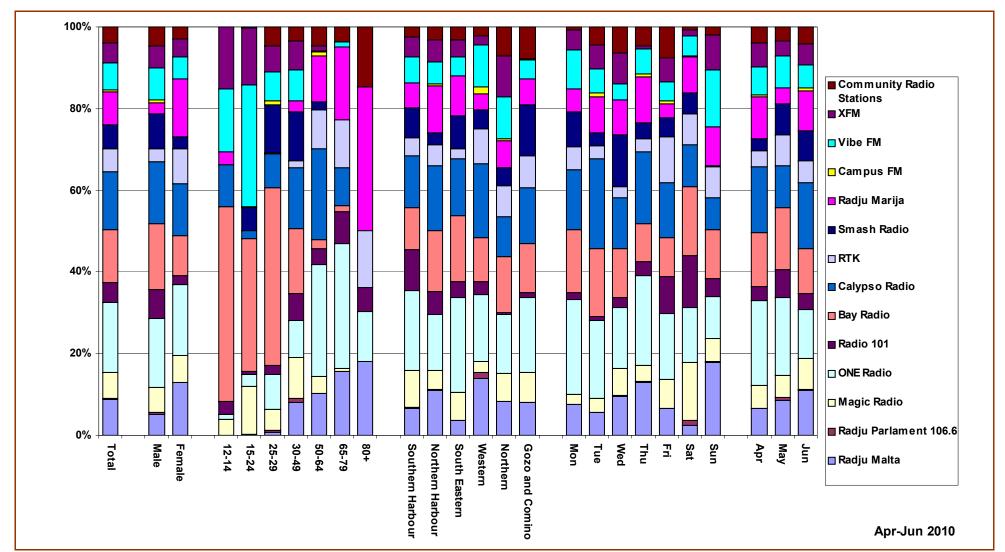

# RADIO AND TELEVISION AUDIENCES MALTA APRIL – JUNE 2010

MARIO AXIAK B.A. (HONS.), M.B.A. (MAASTRICHT), M.I.M
HEAD RESEARCH & COMMUNICATIONS
BROADCASTING AUTHORITY
7 MILE END ROAD
HAMRUN HMR 1719

**AUGUST 2010** 