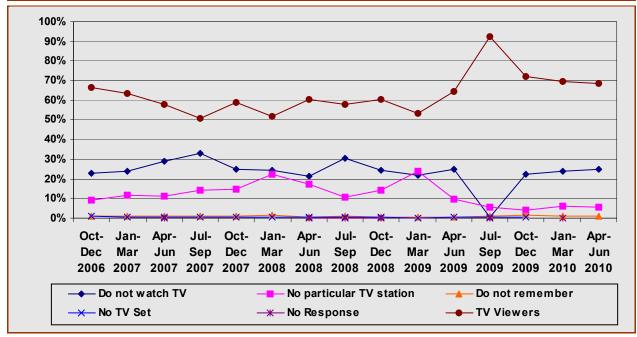

# RADIO AND TELEVISION AUDIENCES MALTA APRIL – JUNE 2010

MARIO AXIAK B.A. (HONS.), M.B.A. (MAASTRICHT), M.I.M
HEAD RESEARCH & COMMUNICATIONS
BROADCASTING AUTHORITY
7 MILE END ROAD
HAMRUN HMR 1719

**AUGUST 2010** 