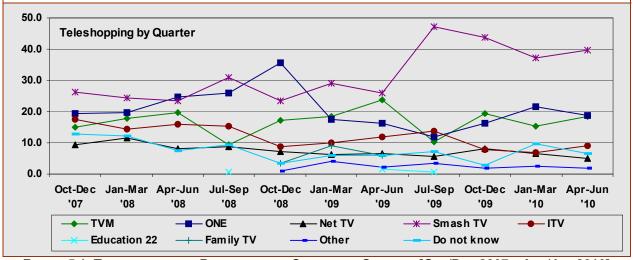

# RADIO AND TELEVISION AUDIENCES MALTA APRIL – JUNE 2010

MARIO AXIAK B.A. (HONS.), M.B.A. (MAASTRICHT), M.I.M
HEAD RESEARCH & COMMUNICATIONS
BROADCASTING AUTHORITY
7 MILE END ROAD
HAMRUN HMR 1719

**AUGUST 2010** 