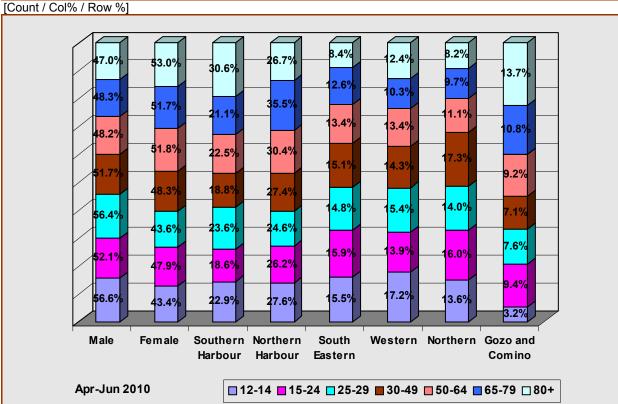

100.0% | 48.3%  | 51.7%  | 21.1%    | 35.5%    | 12.6%   | 10.3%   | 9.7%     | 10.8%    |
| 80+   | 59     | 28     | 31     | 18       | 16       | 5       | 7       | 5        | 8        |
|       | 3.2%   | 3.0%   | 3.5%   | 4.8%     | 3.0%     | 1.9%    | 2.9%    | 1.9%     | 5.2%     |
|       | 100.0% | 47.0%  | 53.0%  | 30.6%    | 26.7%    | 8.4%    | 12.4%   | 8.2%     | 13.7%    |
|       |        |        |        |          |          |         |         |          |          |
| Total | 1819   | 927    | 892    | 379      | 521      | 260     | 249     | 255      |          |
|       | 100.0% | 100.0% | 100.0% | 100.0%   | 100.0%   | 100.0%  | 100.0%  | 100.0%   | 100.0%   |
|       | 100.0% | 51.0%  | 49.0%  | 20.8%    | 28.6%    | 14.3%   | 13.7%   | 14.0%    | 8.5%     |



FIGURE 2.1: WEIGHTED SAMPLE PROFILE BY AGE: BY GENDER AND BY DISTRICT [APR-JUN 2010]

#### 3. LISTENING AND VIEWING PATTERNS

Participants were asked which station they had watched or listened to for at least ten minutes the day before the interview. For this section no cognizance is taken of the time spent by consumers listening/viewing their reception sets.

## 3.1 Radio Reach by Demographics

This data has been repeatedly monitored since October 2006. Radio zapping with "No Particular Radio Station" has maintained the less than 10% of all those interviewed – reaching its lowest mark of 1.034% during the assessment period October-December 2009; while regular radio listening was maintained with just over/under the 50% level. There was a 5.281% increase over the same period last year - s