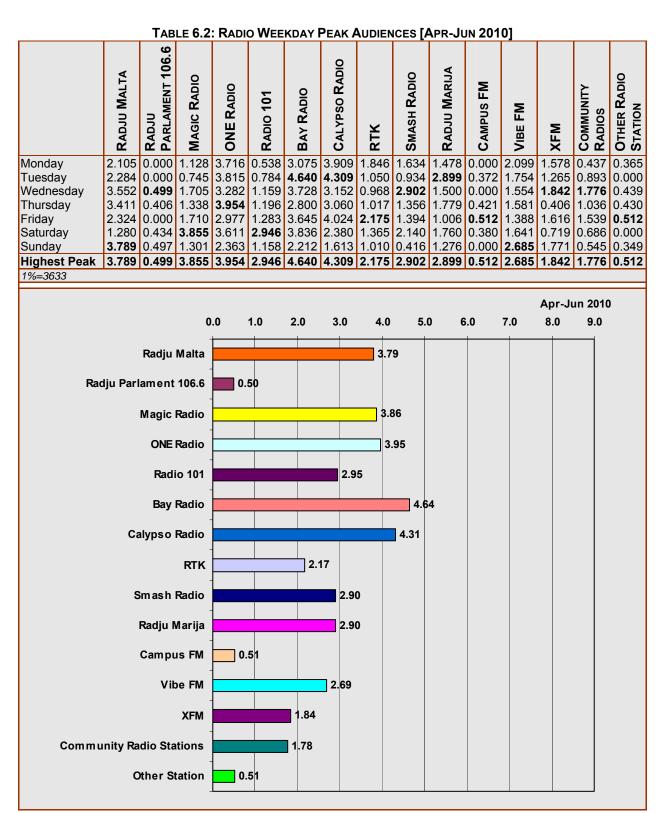

# RADIO AND TELEVISION AUDIENCES MALTA APRIL – JUNE 2010

MARIO AXIAK B.A. (HONS.), M.B.A. (MAASTRICHT), M.I.M
HEAD RESEARCH & COMMUNICATIONS
BROADCASTING AUTHORITY
7 MILE END ROAD
HAMRUN HMR 1719

**AUGUST 2010** 