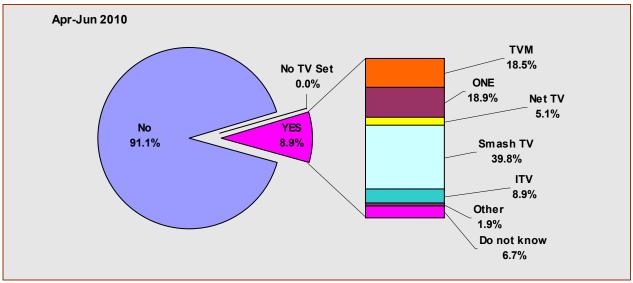

# RADIO AND TELEVISION AUDIENCES MALTA APRIL – JUNE 2010

MARIO AXIAK B.A. (HONS.), M.B.A. (MAASTRICHT), M.I.M
HEAD RESEARCH & COMMUNICATIONS
BROADCASTING AUTHORITY
7 MILE END ROAD
HAMRUN HMR 1719

**AUGUST 2010** 