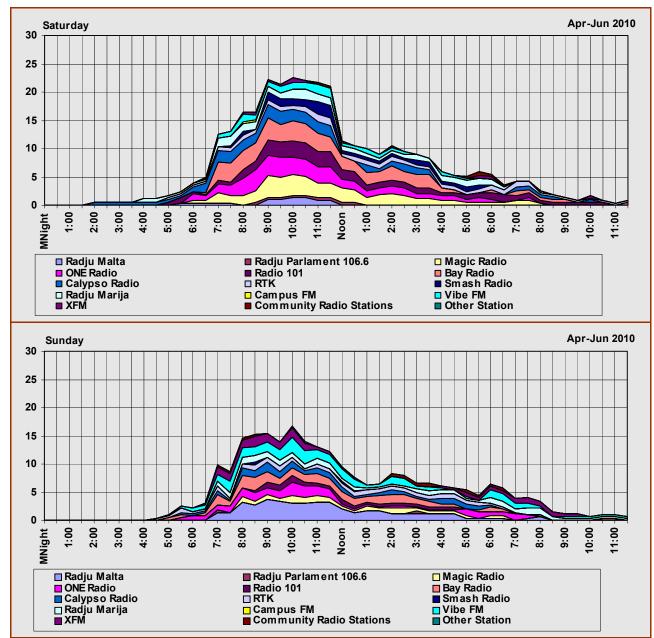

# RADIO AND TELEVISION AUDIENCES MALTA APRIL – JUNE 2010

MARIO AXIAK B.A. (HONS.), M.B.A. (MAASTRICHT), M.I.M
HEAD RESEARCH & COMMUNICATIONS
BROADCASTING AUTHORITY
7 MILE END ROAD
HAMRUN HMR 1719

**AUGUST 2010** 