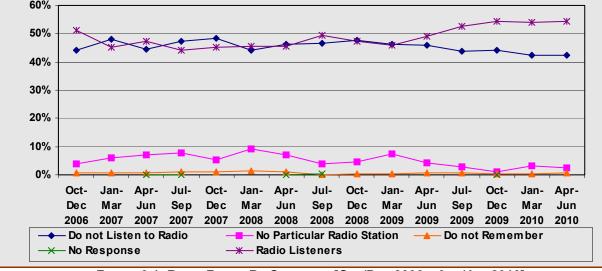

008 | 47.629%       | 4.687%        | 0.218%   |          | 47.466%   | 3633 |
| Jan-Mar 2009 | 46.335%       | 7.331%        | 0.448%   |          | 45.887%   | 3633 |
| Apr-Jun 2009 | 45.836%       | 4.357%        | 0.662%   |          | 49.145%   | 3633 |
| Jul-Sep 2009 | 43.747%       | 2.676%        | 0.819%   |          | 52.758%   | 3633 |
| Oct-Dec 2009 | 44.070%       | 1.034%        | 0.381%   | 0.054%   | 54.461%   | 3633 |
| Jan-Mar 2010 | 42.389%       | 3.167%        | 0.389%   |          | 54.056%   | 3633 |
| Apr-Jun 2010 | 42.276%       | 2.584%        | 0.715%   |          | 54.426%   | 3633 |
|              |               |               |          |          |           |      |
| 60%          |               |               |          |          |           |      |



FIGURE 3.1: RADIO REACH BY QUARTERS [OCT/DEC 2006 - APR/JUN 2010]

The total number of radio listeners [i.e. excluding those who "do not listen to radio"; "did not remember"; "did not follow any particular radio station"; and "no reply" – and excluding the amount of time followed by each listener] were analysed by broadcasting station and the data is summerised in Table and Figure

3.2 below. This data gives the effective percentage of radio listeners that each radio broadcasting station has attracted. Similar to previous assessment periods the number of radio listeners captured by each broadcasting station has been maintained throughout with Bay Radio attaining the highest percentage average of 20.1% of total listeners; ONE Radio obtained the second overall average of 12.8%; while Calyp