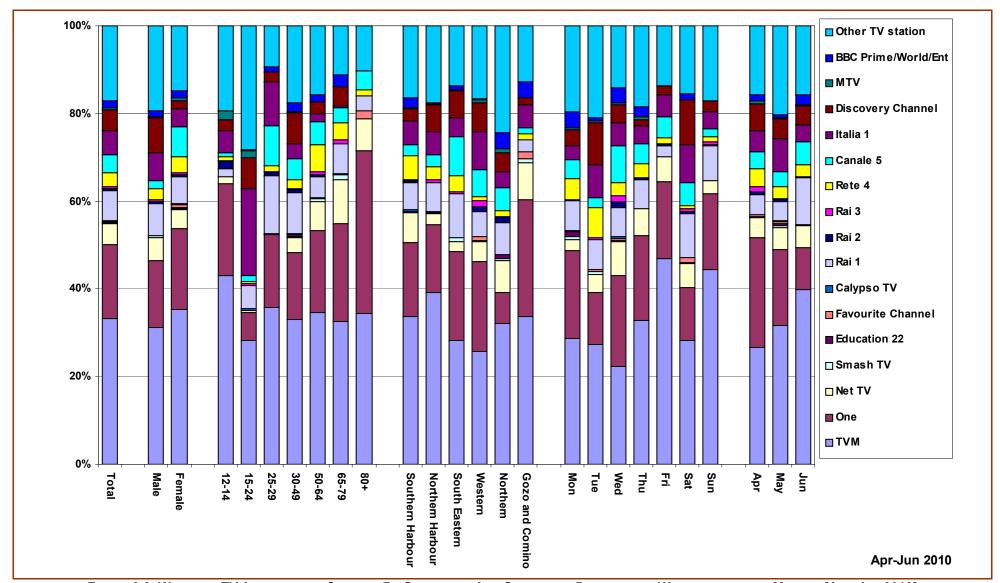

# RADIO AND TELEVISION AUDIENCES MALTA APRIL – JUNE 2010

MARIO AXIAK B.A. (HONS.), M.B.A. (MAASTRICHT), M.I.M
HEAD RESEARCH & COMMUNICATIONS
BROADCASTING AUTHORITY
7 MILE END ROAD
HAMRUN HMR 1719

**AUGUST 2010** 