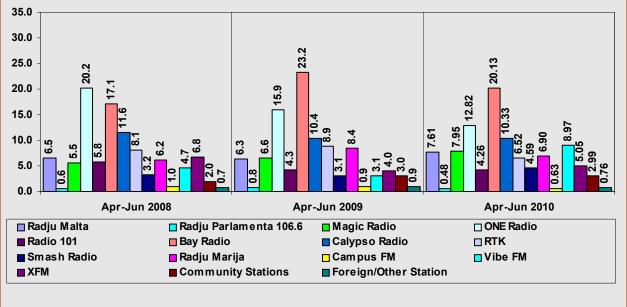

| 10.4         | 10.3         |
| RTK                        | 8.1          | 8.9          | 6.5          |
| Smash Radio                | 3.2          | 3.1          | 4.6          |
| Radju Marija               | 6.2          | 8.4          | 6.9          |
| Campus FM                  | 1.0          | 0.9          | 0.6          |
| Vibe FM [ex-Capital Radio] | 4.7          | 3.1          | 9.0          |
| XFM                        | 6.8          | 4.0          | 5.1          |
| Community Stations         | 2.0          | 3.0          | 3.0          |
| Foreign/Other Station      | 0.7          | 0.9          | 0.8          |
|                            | 100.0%       | 100.0%       | 100.0%       |
| 1%                         | = 1632       | 1785         | 1987         |



FIGURE 3.2 RADIO REACH BY BROADCASTING STATION BY QUARTER [APR/JUN 2008-2009-2010]

## 3.1.1 Radio Reach by Gender and by Age Group

Of the effective listening population, over all the whole of this broadcasting season, Bay Radio is the most preferred station and exceeding the second preferred station, ONE Radio, by 9.8% [9.32% in Jan-Mar 2010] which is far less than that reported for October-December 2009 [16.63%]. Calypso Radio was the

third most preferred station with only a very slight lower reach level than that of ONE Radio. These rankings are not the same for both Males and Female listeners: while the second most preferred station for both males and females was One Radio, the third most preferred station for males was Calypso Radio while the third most preferred station for femal