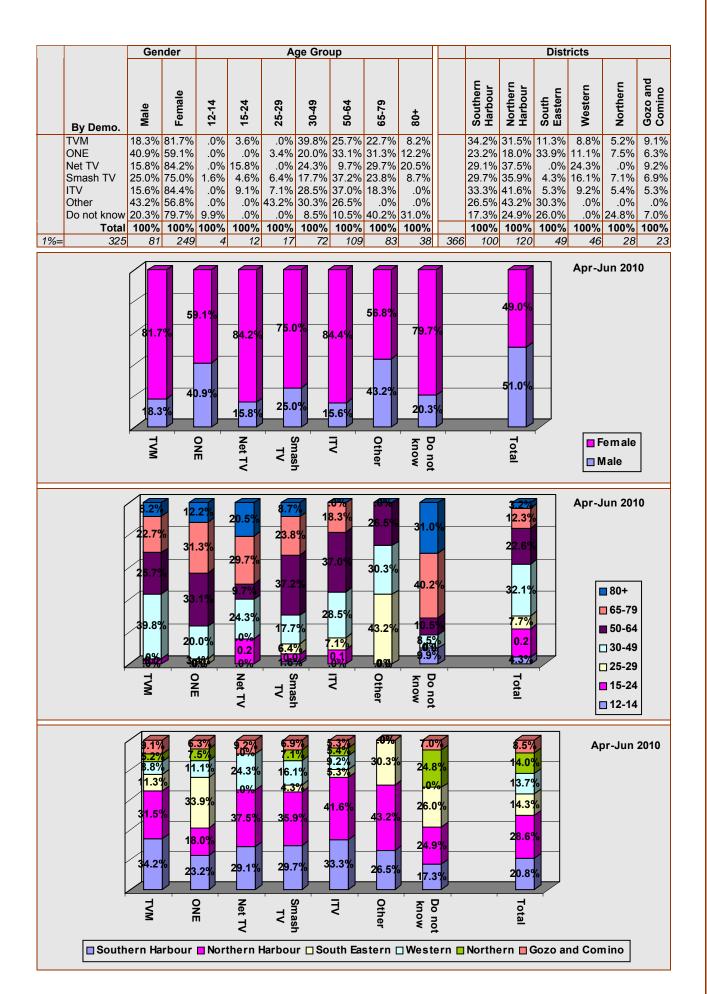

# RADIO AND TELEVISION AUDIENCES MALTA APRIL – JUNE 2010

MARIO AXIAK B.A. (HONS.), M.B.A. (MAASTRICHT), M.I.M
HEAD RESEARCH & COMMUNICATIONS
BROADCASTING AUTHORITY
7 MILE END ROAD
HAMRUN HMR 1719

**AUGUST 2010** 