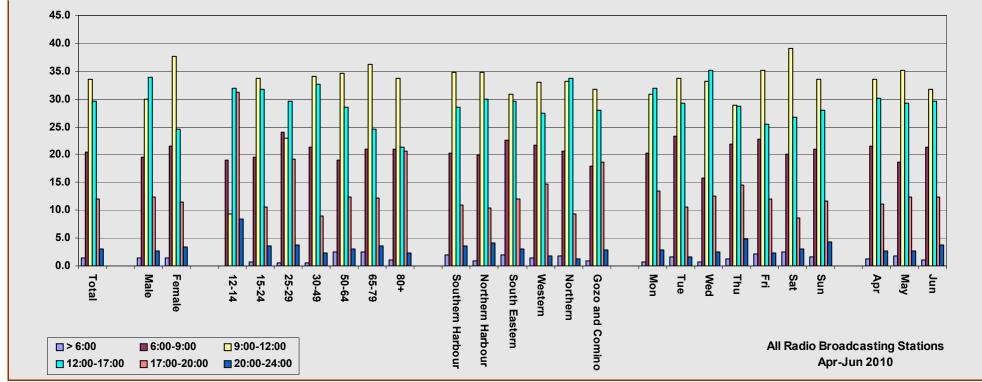

# RADIO AND TELEVISION AUDIENCES MALTA APRIL – JUNE 2010

MARIO AXIAK B.A. (HONS.), M.B.A. (MAASTRICHT), M.I.M
HEAD RESEARCH & COMMUNICATIONS
BROADCASTING AUTHORITY
7 MILE END ROAD
HAMRUN HMR 1719

**AUGUST 2010** 