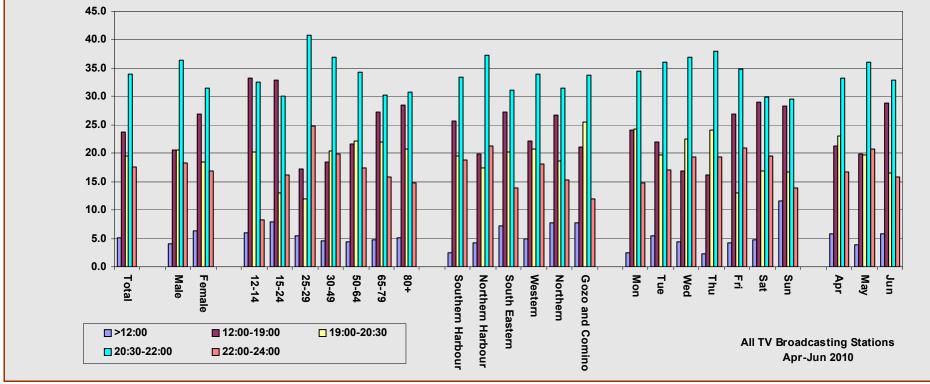

# RADIO AND TELEVISION AUDIENCES MALTA APRIL – JUNE 2010

MARIO AXIAK B.A. (HONS.), M.B.A. (MAASTRICHT), M.I.M
HEAD RESEARCH & COMMUNICATIONS
BROADCASTING AUTHORITY
7 MILE END ROAD
HAMRUN HMR 1719

**AUGUST 2010** 