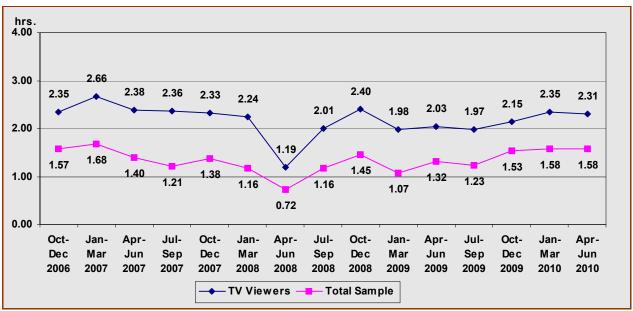

# RADIO AND TELEVISION AUDIENCES MALTA APRIL – JUNE 2010

MARIO AXIAK B.A. (HONS.), M.B.A. (MAASTRICHT), M.I.M
HEAD RESEARCH & COMMUNICATIONS
BROADCASTING AUTHORITY
7 MILE END ROAD
HAMRUN HMR 1719

**AUGUST 2010** 