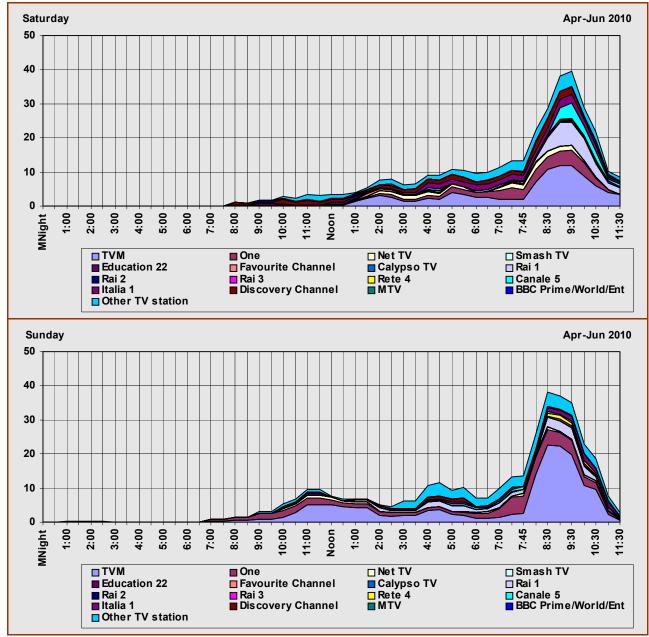

# RADIO AND TELEVISION AUDIENCES MALTA APRIL – JUNE 2010

MARIO AXIAK B.A. (HONS.), M.B.A. (MAASTRICHT), M.I.M
HEAD RESEARCH & COMMUNICATIONS
BROADCASTING AUTHORITY
7 MILE END ROAD
HAMRUN HMR 1719

**AUGUST 2010** 