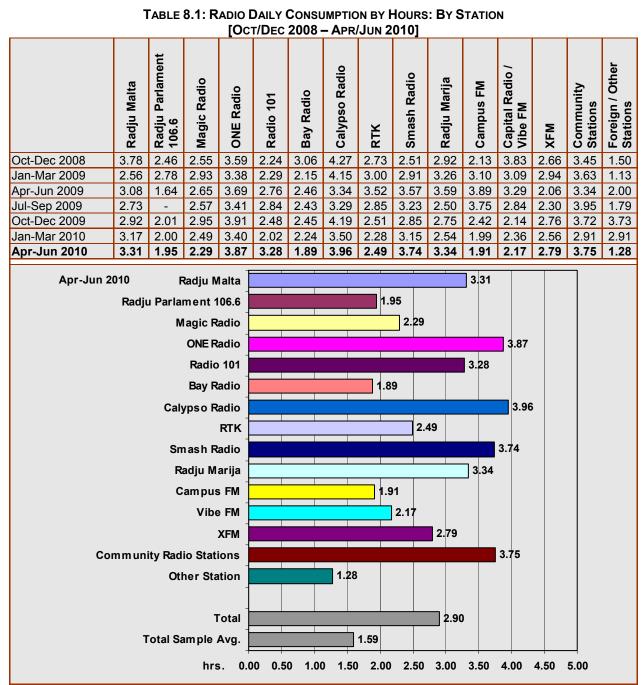

# RADIO AND TELEVISION AUDIENCES MALTA APRIL – JUNE 2010

MARIO AXIAK B.A. (HONS.), M.B.A. (MAASTRICHT), M.I.M
HEAD RESEARCH & COMMUNICATIONS
BROADCASTING AUTHORITY
7 MILE END ROAD
HAMRUN HMR 1719

**AUGUST 2010** 