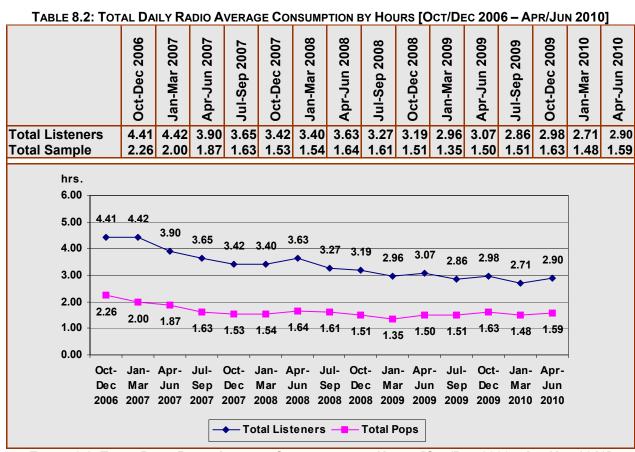

# RADIO AND TELEVISION AUDIENCES MALTA APRIL – JUNE 2010

MARIO AXIAK B.A. (HONS.), M.B.A. (MAASTRICHT), M.I.M
HEAD RESEARCH & COMMUNICATIONS
BROADCASTING AUTHORITY
7 MILE END ROAD
HAMRUN HMR 1719

**AUGUST 2010** 