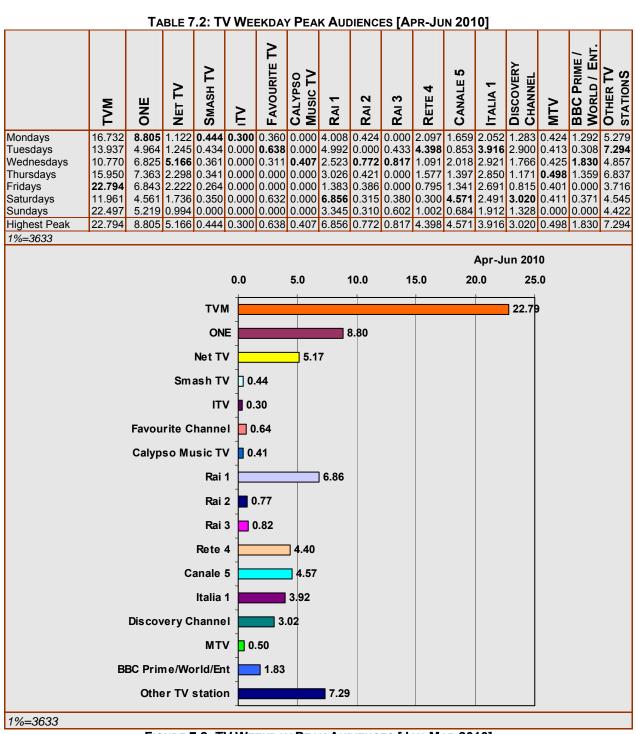

|
| 1%=3633 |       |       |        |          |       |              |                     |       |       |       |        |          |          |                      |       |                          |                      |



FIGURE 7.1: TV WEEKDAY-AVERAGE AUDIENCE SHARE [APR-JUN 2010]

### 7.2 WEEKDAYS PEAK AUDIENCES

The Weekday Peaks attained by each TV station are summarised in Table 7.2 and Figure 7.2 below. Compared to Table 7.1 above, the difference between TVM's highest average being attained on Sunday compared to TVM's peak audiences for Fridays is that while audiences on Sunday after prime-time have decreased by 45.6% [from 19.884% at 9:30pm to 10.821% at 10:00pm], the drecrease in audiences after prime-time for Fridays was of 18.07% [from 22.212% to 18.197%].



FIGURE 7.2: TV WEEKDAY PEAK AUDIENCES [JAN-MAR 2010]

### 7.3 DAILY AUDIENCE SHARE

The following figures map in detail the daily audience shares for television broadcasting station by half/quarter-clock hour. The Figures 7.3.a - 7.3.g below are taken from Tables 7.3.a - 7.3.g in Part Two of this report, which represent the total audience counts as a percentage of the total week-day audiences. Included in the tables are the same statistics as those calculated for Radio consumption for each particular broadcasting station; i.e. (a) the daily TV average audience; (b) the highest daily peak TV audience; and (c) the standard deviation.



FIGURE 7.3.A-B: TV DAILY AUDIENCES BY TOTAL AND BY STATION: MONDAYS-TUESDAY



FIGURE 7.3.C-E: DAILY AUDIENCES BY TOTAL AND BY STATION: WEDNESDAY-FRIDAY