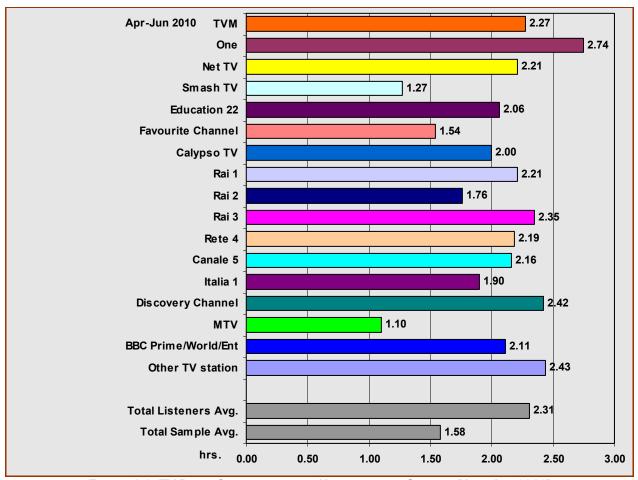

# RADIO AND TELEVISION AUDIENCES MALTA APRIL – JUNE 2010

MARIO AXIAK B.A. (HONS.), M.B.A. (MAASTRICHT), M.I.M
HEAD RESEARCH & COMMUNICATIONS
BROADCASTING AUTHORITY
7 MILE END ROAD
HAMRUN HMR 1719

**AUGUST 2010** 