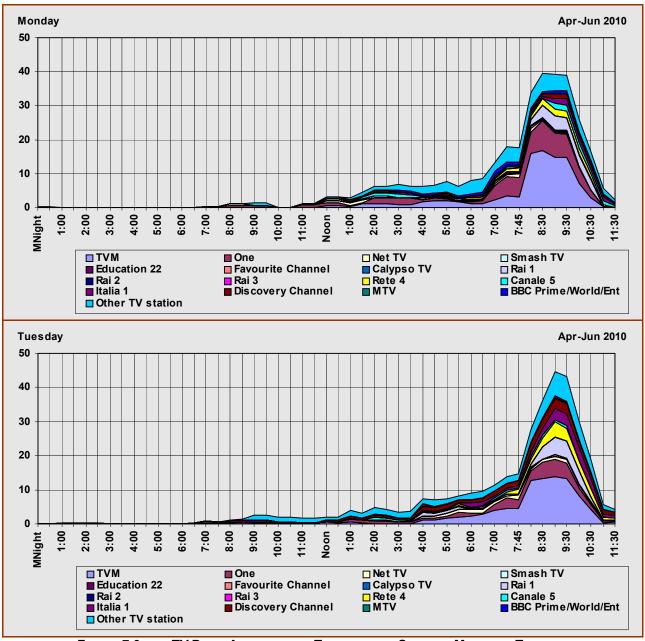

d by 45.6% [from 19.884% at 9:30pm to 10.821% at 10:00pm], the drecrease in audiences after prime-time for Fridays was of 18.07% [from 22.212% to 18.197%].



FIGURE 7.2: TV WEEKDAY PEAK AUDIENCES [JAN-MAR 2010]

### 7.3 DAILY AUDIENCE SHARE

The following figures map in detail the daily audience shares for television broadcasting station by half/quarter-clock hour. The Figures 7.3.a - 7.3.g below are taken from Tables 7.3.a - 7.3.g in Part Two of this report, which represent the total audience counts as a percentage of the total week-day audiences. Included in the tables are the same statistics as those calculated for Radio consumption for each particular broadcasting station; i.e. (a) the daily TV average audience; (b) the highest daily peak TV audience; and (c) the standard deviation.



FIGURE 7.3.A-B: TV DAILY AUDIENCES BY TOTAL AND BY STATION: MONDAYS-TUESDAY



FIGURE 7.3.C-E: DAILY AUDIENCES BY TOTAL AND BY STATION: WEDNESDAY-FRIDAY



FIGURE 7.3.F-G: DAILY AUDIENCES BY TOTAL AND BY STATION: SATURDAY-SUNDAY

#### 7.4 TV AUDIENCE SHARE

Taking all the audiences for all the weekdays, the daily average TV audience share attained by each broadcasting station is show in Table 7.3 and Figure 7.4 below, and Table 7.4 in Part Two.



FIGURE 7.4: TV TOTAL DAILY TV AVERAGE AUDIENCE [APR-JUN 2010]

### 8. RADIO AND TV CONSUMPTION

Calculating the average number of hours that radio listeners and television viewers spend on a daily basis listening/viewing their reception media is another data that has been computed for this period. This would indicate the number of hours that co