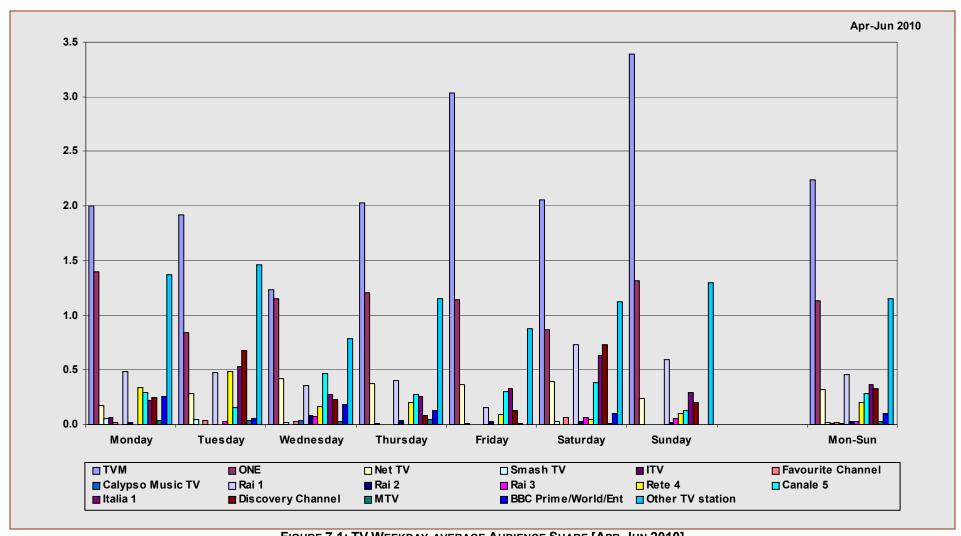

0.049  | 0.384    | 0.628    | 0.733                | 0.008 | 0.100                    | 1.123                |
| Sun     | 3.394 | 1.316 | 0.236  | 0.000    | 0.000 | 0.000        | 0.000               | 0.597 | 0.019 | 0.051 | 0.098  | 0.129    | 0.297    | 0.199                | 0.000 | 0.000                    | 1.297                |
| Mon-Sun | 2.237 | 1.132 | 0.321  | 0.022    | 0.010 | 0.021        | 0.005               | 0.459 | 0.030 | 0.031 | 0.205  | 0.286    | 0.362    | 0.329                | 0.024 | 0.104                    | 1.155                |
| 1%=3633 |       |       |        |          |       |              |                     |       |       |       |        |          |          |                      |       |                          |                      |



FIGURE 7.1: TV WEEKDAY-AVERAGE AUDIENCE SHARE [APR-JUN 2010]

### 7.2 WEEKDAYS PEAK AUDIENCES

The Weekday Peaks attained by each TV station are summarised in Table 7.2 and Figure 7.2 below. Compared to Table 7.1 above, the difference between TVM's highest average being attained on Sunday compared to TVM's peak audiences for Fridays is that while audiences on Sunday after prime-time have decreased by 45.6% [from 19.884% at 9:30pm to 10.821% at 10:00pm], the drecrease in audiences after prime-time for Fridays was of 18.07% [from 22.212% to 18.197%].



FIGURE 7.2: TV WEEKDAY PEAK AUDIENCES [JAN-MAR 2010]

### 7.3 DAILY AUDIENCE SHARE

The following figures map in detail the daily audience shares for television broadcasting station by half/quarter-clock hour. The Figures 7.3.a - 7.3.g belo