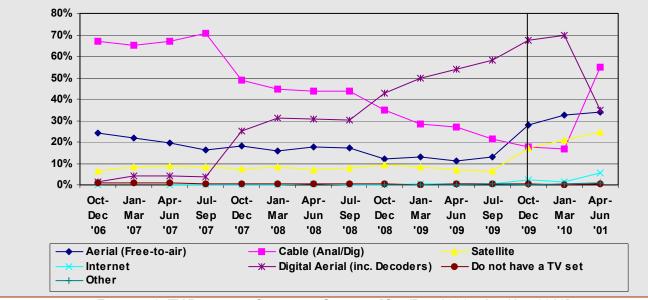

# RADIO AND TELEVISION AUDIENCES MALTA APRIL – JUNE 2010

MARIO AXIAK B.A. (HONS.), M.B.A. (MAASTRICHT), M.I.M
HEAD RESEARCH & COMMUNICATIONS
BROADCASTING AUTHORITY
7 MILE END ROAD
HAMRUN HMR 1719

**AUGUST 2010** 