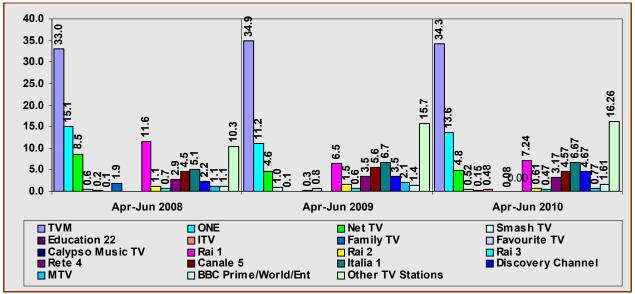

# RADIO AND TELEVISION AUDIENCES MALTA APRIL – JUNE 2010

MARIO AXIAK B.A. (HONS.), M.B.A. (MAASTRICHT), M.I.M
HEAD RESEARCH & COMMUNICATIONS
BROADCASTING AUTHORITY
7 MILE END ROAD
HAMRUN HMR 1719

**AUGUST 2010** 