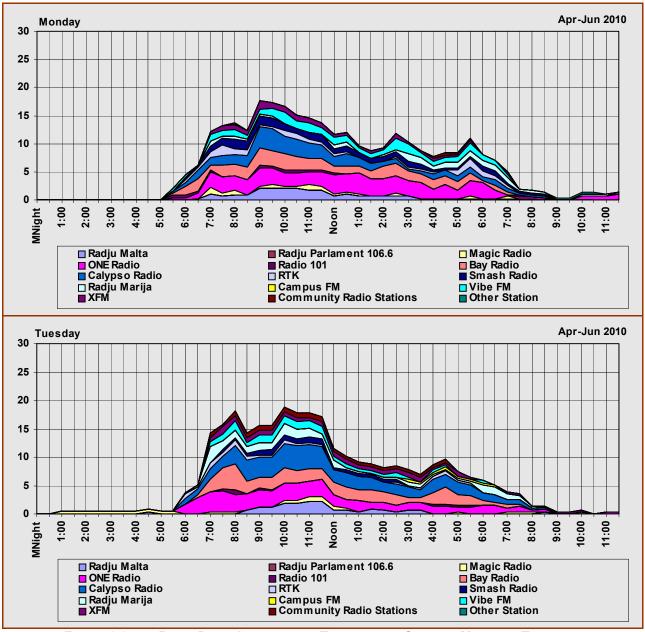

# RADIO AND TELEVISION AUDIENCES MALTA APRIL – JUNE 2010

MARIO AXIAK B.A. (HONS.), M.B.A. (MAASTRICHT), M.I.M
HEAD RESEARCH & COMMUNICATIONS
BROADCASTING AUTHORITY
7 MILE END ROAD
HAMRUN HMR 1719

**AUGUST 2010** 