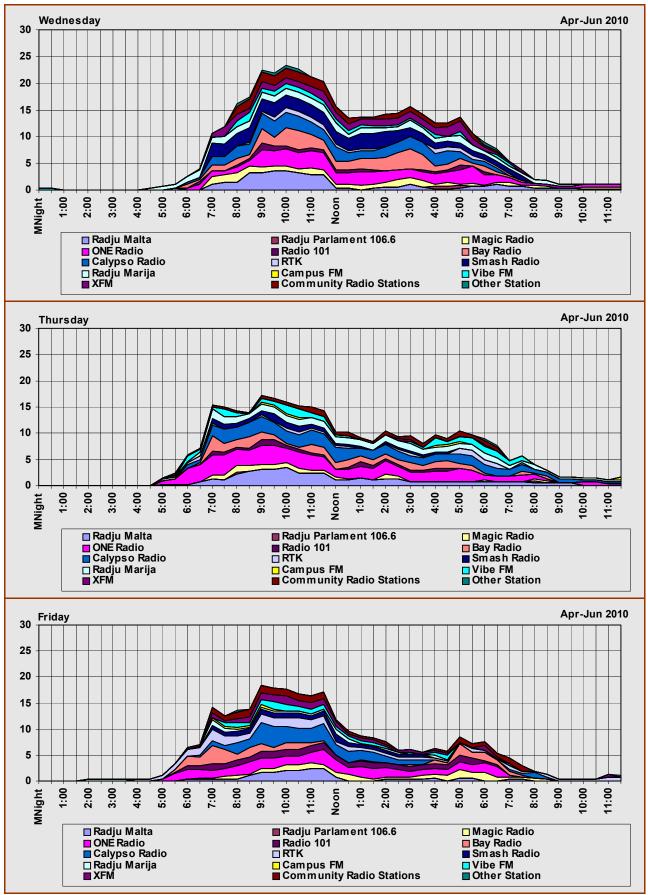

# RADIO AND TELEVISION AUDIENCES MALTA APRIL – JUNE 2010

MARIO AXIAK B.A. (HONS.), M.B.A. (MAASTRICHT), M.I.M
HEAD RESEARCH & COMMUNICATIONS
BROADCASTING AUTHORITY
7 MILE END ROAD
HAMRUN HMR 1719

**AUGUST 2010** 